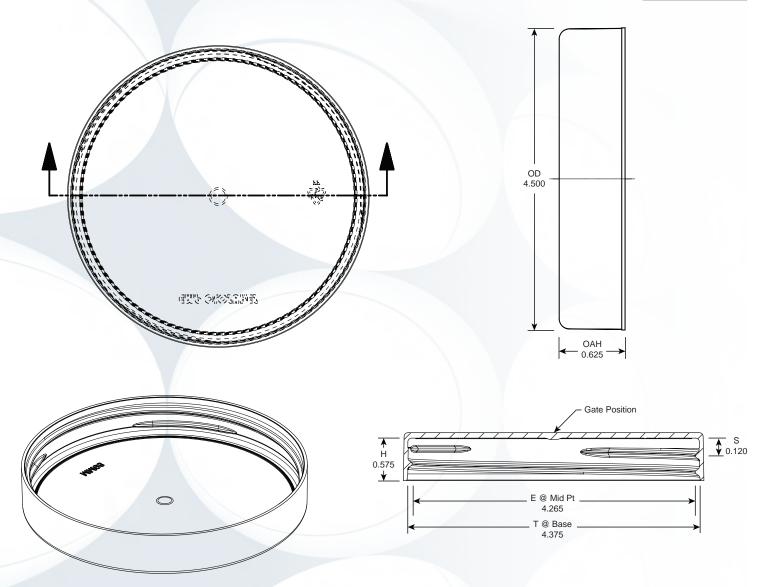

# 110-400 SM

Smooth Side Wall Smooth Top Continuous Thread 110mm Diameter 400 Thread Profile Lined or Unlined

| Inch tolerances (unless specified)<br>General: +/010 "/"                                                                                                                   |                     | EMP                         |             |                 |
|----------------------------------------------------------------------------------------------------------------------------------------------------------------------------|---------------------|-----------------------------|-------------|-----------------|
| Number of turns: 1.25                                                                                                                                                      |                     | PACKAGING                   |             |                 |
| Pitch (TPI): 5                                                                                                                                                             | Max Deck Dip: 0.150 | 110-400 SM                  |             |                 |
| Material: PP                                                                                                                                                               |                     | Erie Molded Packaging, Inc. |             |                 |
| This drawing is the exclusive property of Erie Molded<br>Packaging, Inc. and may not be reproduced without the<br>expressed written consent of Erie Molded Packaging, Inc. |                     | Date: Novemb                | er 21, 2016 | Sheet: 01 of 01 |